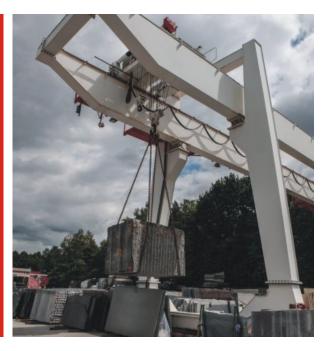

# OVERHEAD CRANES

#### **SPECIALIST OVERHEAD CRANES**

Products individually tailored to the specific needs of the customer's industry or the conditions in which the device is to operate.

#### They include overhead cranes of:

- foundry,
- grab,
- magnetic,
- traverse,
- telescopic,
- container,
- automatic,
- gantry and semi-gantry types.