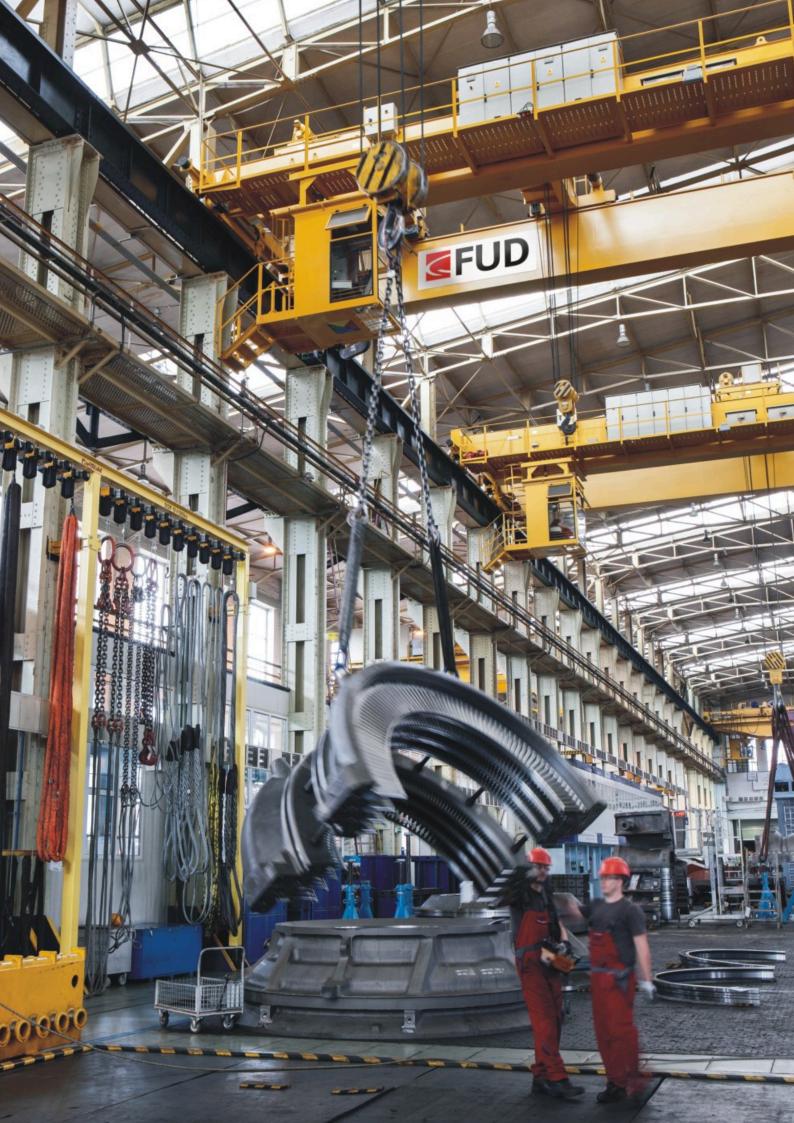

# OVERHEAD CRANES

#### **SPECIALIST OVERHEAD CRANES**

Products individually tailored to the specific needs of the customer's industry or the conditions in which the device is to operate.

#### They include overhead cranes of:

- foundry,
- grab,
- magnetic,
- traverse,
- telescopic,
- container,
- automatic,
- gantry and semi-gantry types.