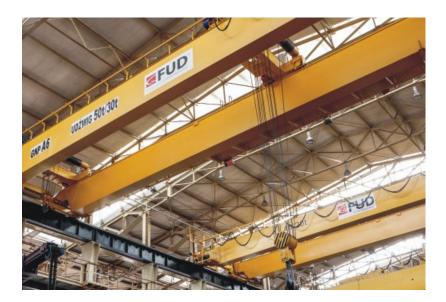

#### **STANDARD OVERHEAD CRANES**

A range of overhead cranes with single or double girders, available in three types: