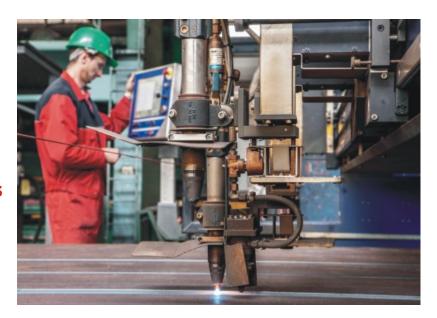

### **PRODUCTION RESOURCES**

FUD has machines and infrastructure ideally suited to producing both specialist and standard lifting devices. A high-roofed production facility can be used for the manufacture of steel structures for cranes and overhead cranes with large dimensions, and heavy machine tools enable their precise working.

FUD applies modern anticorrosion techniques. Its resources include a shot blasting chamber and a painting and paint-drying cabin which ensures the durability of coatings on structures operating in the toughest conditions. All of these resources make it possible to obtain final products of the highest quality, and the company also has infrastructure enabling them to be tested on site.