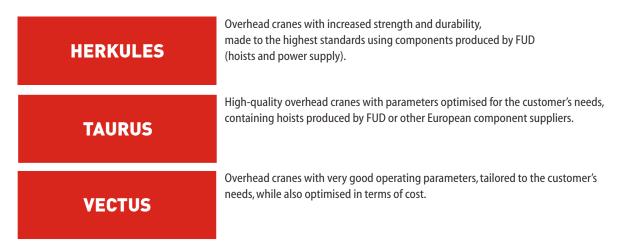

#### **STANDARD OVERHEAD CRANES**

A range of overhead cranes with single or double girders, available in three types: