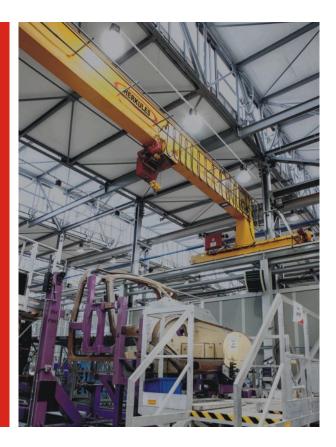

#### **STANDARD OVERHEAD CRANES**

A range of overhead cranes with single or double girders, available in three types:

# PRODUCT OFFER

| CRANES                                 | FUD produces complete cranes for delivery and elements in cooperation with other<br>manufacturers, or modernises older types of crane by installing modern components<br>and control systems.<br>Cranes are available for ports, shipyards, docks and floating docks.                                                                                       |
|----------------------------------------|-------------------------------------------------------------------------------------------------------------------------------------------------------------------------------------------------------------------------------------------------------------------------------------------------------------------------------------------------------------|
| WORKSHOP<br>CRANES                     | The company makes workshop cranes with a wide range of lifting capacity, reach and lifting height, to customers' individual order.                                                                                                                                                                                                                          |
| STEEL<br>STRUCTURES                    | FUD produces steel structures for use in cranes, and also to special order for firms in other sectors. It has the capacity to make structures with large dimensions, with the possibility of working by means of large machines and pre-assembly in a high-roofed production facility.                                                                      |
| SPARE<br>PARTS                         | The company offers a wide range of spare parts and can manufacture non-standard<br>elements based on drawings supplied by the customer.<br>Our range includes but is not limited to:<br>couplings and toothed gears, rolling wheels, hook pulley blocks, cable drums<br>and pulleys, support bearings, brakes and brake discs, cable carriages and buffers. |
| ACCESSORIES                            | FUD offers lifting slings, hooks, cables, traverses, cabs, grabs and safety gears.<br>The company supports customers in obtaining all types of accessories relating to<br>short-range transport.                                                                                                                                                            |
| CRANE<br>AND OVERHEAD<br>CRANE RUNWAYS | FUD builds runways to its own design or to a design supplied by the customer.<br>It carries out expert assessments, measurements, regulation and modernisation<br>where required.                                                                                                                                                                           |