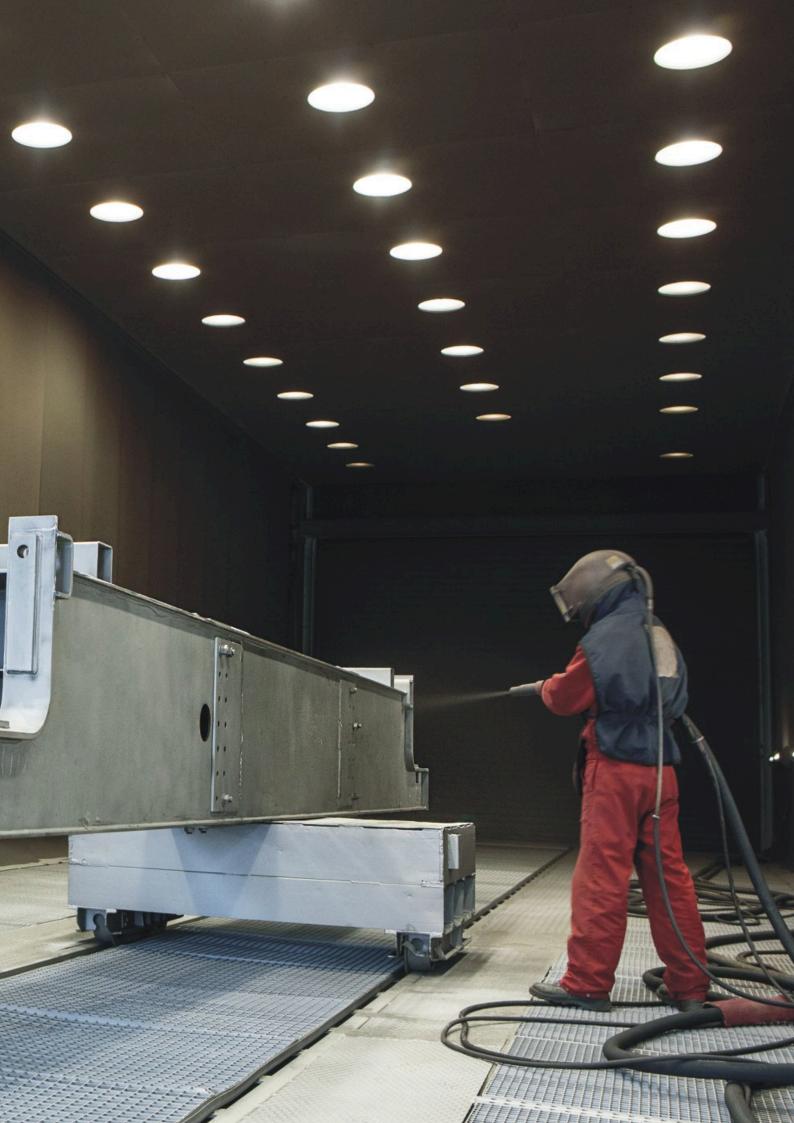

### **PRODUCTION RESOURCES**

FUD has machines and infrastructure ideally suited to producing both specialist and standard lifting devices. A high-roofed production facility can be used for the manufacture of steel structures for cranes and overhead cranes with large dimensions, and heavy machine tools enable their precise working.

FUD applies modern anticorrosion techniques. Its resources include a shot blasting chamber and a painting and paint-drying cabin which ensures the durability of coatings on structures operating in the toughest conditions. All of these resources make it possible to obtain final products of the highest quality, and the company also has infrastructure enabling them to be tested on site.