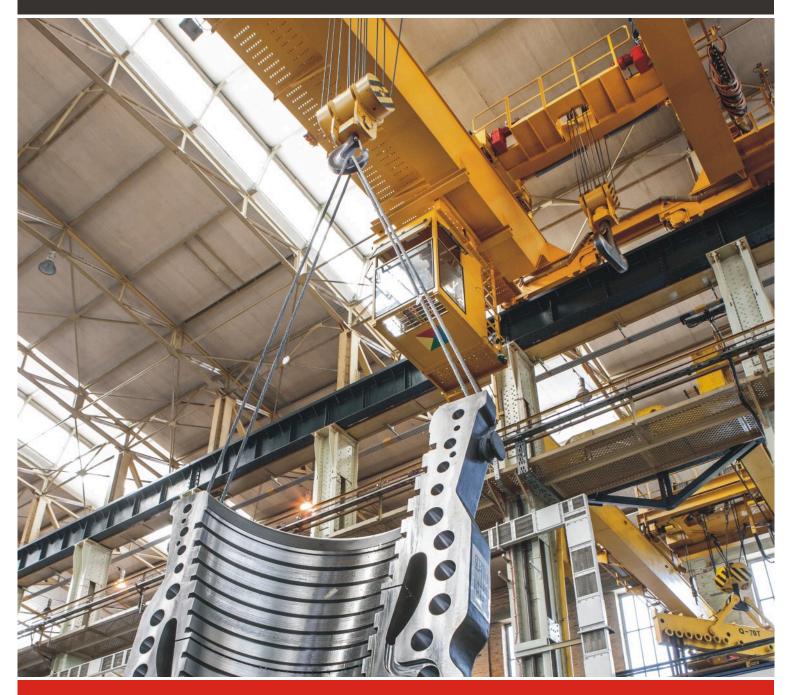

# OVERHEAD CRANES

#### **SPECIALIST OVERHEAD CRANES**

Products individually tailored to the specific needs of the customer's industry or the conditions in which the device is to operate.

#### They include overhead cranes of:

- foundry,
- grab,
- magnetic,
- traverse,
- telescopic,
- container,
- automatic,
- gantry and semi-gantry types.